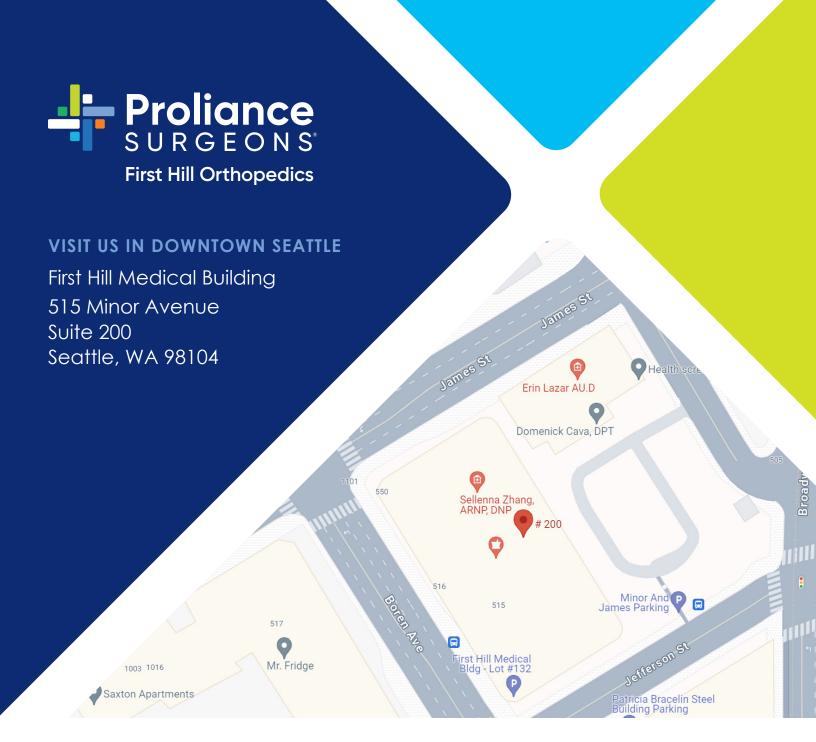

## **SOUTHBOUND 15**

Take exit 165A James Street. Merge onto 6th Ave and continue Southbound. After about 2-3 blocks turn left onto James Street. Follow James Street up the hill for 4 blocks and turn right onto Boren Ave. Turn left at the next light onto Jefferson Street. Turn left into the underground parking garage of First Hill Medical Building.

## NORTHBOUND 15

Take exit 164A James Street. Stay in the right lane. Turn right onto James Street. Follow James Street up the hill for 4 blocks and turn right onto Boren Ave. Turn left at the next light onto Jefferson Street. Turn left into the underground parking garage of First Hill Medical Building.